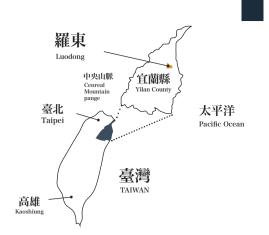

624

1745 521

584

Living

「浪花藝術空間」成立於 2022 年,由超級浪藝術團體組織營運,空間位於宜蘭羅東市區,緊鄰羅 東夜市與火車站,區域內商業繁盛,人文薈萃。本空間以當代藝術的視野,引介國內外藝術家、策 展人、文化工作者等專業人士進駐,辦理駐村、座談、展演、在地研究和創作,成為在地文化與國 際連結的平台。

Established in 2022 and is operated by the Hyper Wave Art Group. Surfy Space is located in the downtown area of Luodong, Yilan, close to Luodong Night Market and the train station. The area is bustling with commerce and rich in culture. With a contemporary art perspective, the space brings in domestic and international artists, curators, cultural workers, and other professionals to participate in residencies, seminars, exhibitions, local research, and creative activities. It aims to become a platform that connects local culture with the international community.