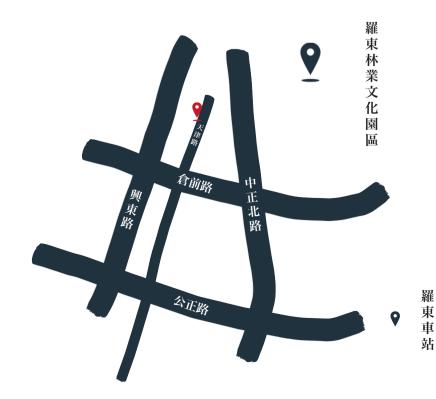

### 交通資訊

國道客運:羅東轉運站下車,步行至羅東火車站後站,穿越至前站出口公正路,直行至天津路口右轉 直行約1,000公尺可達浪花空間(步行約20分鐘)。

火車:羅東火車站前站出口,直行至天津路口右轉直行約1,000公尺可達浪花空間(步行約20分鐘)。

How to get there?

By intercity buses:

Alight at Luodong Transfer Bus Station.

Proceed to the rear of Luodong Railway Station. Cross over to the front exit of the station on Gongyi Road.

Walk straight to the Tianjin intersection.

Turn right at the intersection and continue straight for about 1,000 meters to arrive at Surfy Space. The walk takes around 20 minutes.